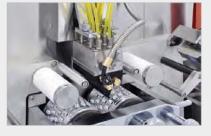

# 3. Medichine Pump & Block

- Medichine injection
- Very precise medicine injection by cam
- Titanium coated plungers
- Control medicine weight by touch screen (servo motor driven)