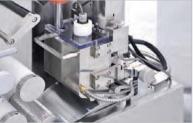

#### **5. Spreader Box**

- Gelatin ribbon forming device
- From liquid status into solidified riboon
- Automatic gelatin level sensor in spreader box
- AGT conneted