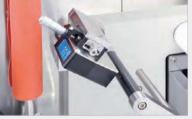

## 2. AGT(Automatic Gelatin Thickness)

- This system is interlocked with spreader box
- No need manual thickness gauge tool
- Easy to set up the thickness of gelatin
- Easy device detachable from spreader box for cleaning
- Contol automatically thickness by laser