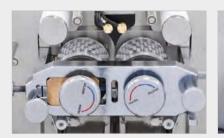

# 1. Die Roll Housing

- Capsule forming device
  - Capsule forming with wedge & die roll combination
- Die roll pressure check system (Load-cell for front and rear)