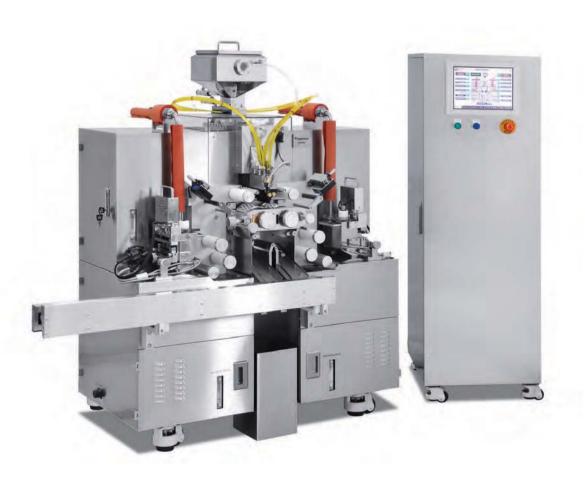

# Servo R&D Softgel Machine SRD

# **SPECIFICATION**

Dimension: 1203(L) × 905(W) × 1622(H) Weight: 670Kg approx Electric power: AC 220, 380, 400V / 50,60 Hz / 3Ph Power consumption: 3.7Kw approx Die roll speed: 3rpm Compressed Air: 5Kg f/m<sup>2</sup> Die roll Size: Ø100 × 100mm

# Special features

Anodizing alumium and stainless steel
Contact part : STS 304 or STS 316
In compliance with GMP
complying with TIR securely
AGT
Stainless steel spreader box
New pinch valve system