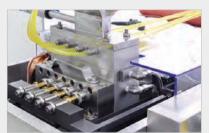

# 1. Die Roll Housing

- Capsule forming device
  - Capsule forming with wedge & die roll combination
- Die roll pressure check system (Load-cell for front and rear)

## 2. AGT(Automatic Gelatin Thickness)

- This system is interlocked with spreader box
- No need manual thickness gauge tool
- Easy to set up the thickness of gelatin
- Easy device detachable from spreader box for cleaning
- Contol automatically thickness by laser

# 3. Medichine Pump & Block

- Medichine injection
- Very precise medicine injection by cam
- Titanium coated plungers
- Control medicine weight by touch screen (servo motor driven)

#### 4. Die Roll

Automatic alignment & injection timing by touch screen

#### **5. Spreader Box**

- Gelatin ribbon forming device
- From liquid status into solidified riboon
- Automatic gelatin level sensor in spreader box
- AGT conneted