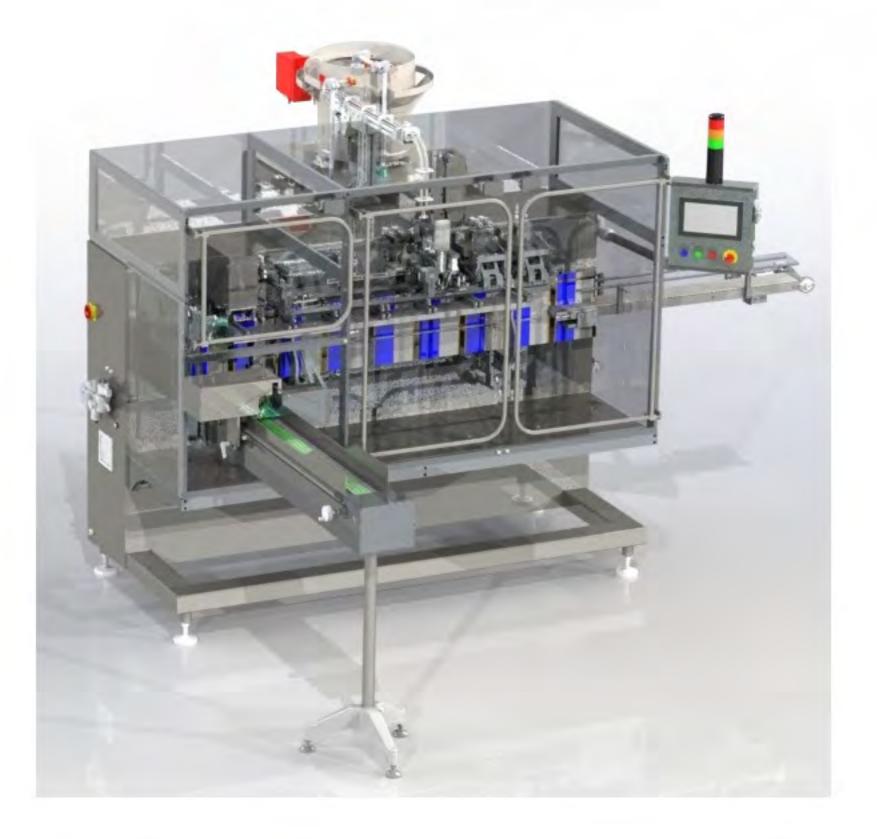

## NP PREMADE SERIES NP185

solution for pre-made pouches.

Starting from a pre made pouch of heat-sealable material the Machine picks de pouches from a customized magazine or a multi format motorized belt, to place it in the machine's line, starting with a positive opening to fill with product, and while is transferred to the next station stretches the pouches to avoid wrinkles and have a correct sealing at the top of the pouch ensuring their tightness.

## NP-185

flexpack.es

Versatile, Flexible and Productive, our Pre-Made is ideal for medium and low product lots/series of Stand Up Pouches up to 1,5 liters and Flat Sachets up to 800 cc. Designed for all the applications and products.

### **Top Spout Applicator**

Device that guarantees accurate spout's positioning in the upper side of the pouch. The spout is placed after filling station and before the upper sealing. The group is composed by:

- Level Detector.
- Vibratory bowl feeder.
- Step by step system and spout positioning system.
- Spout welder.

Powder and Granulated

Liquid and Pasty

Towelettes

Solids

flexpack.es