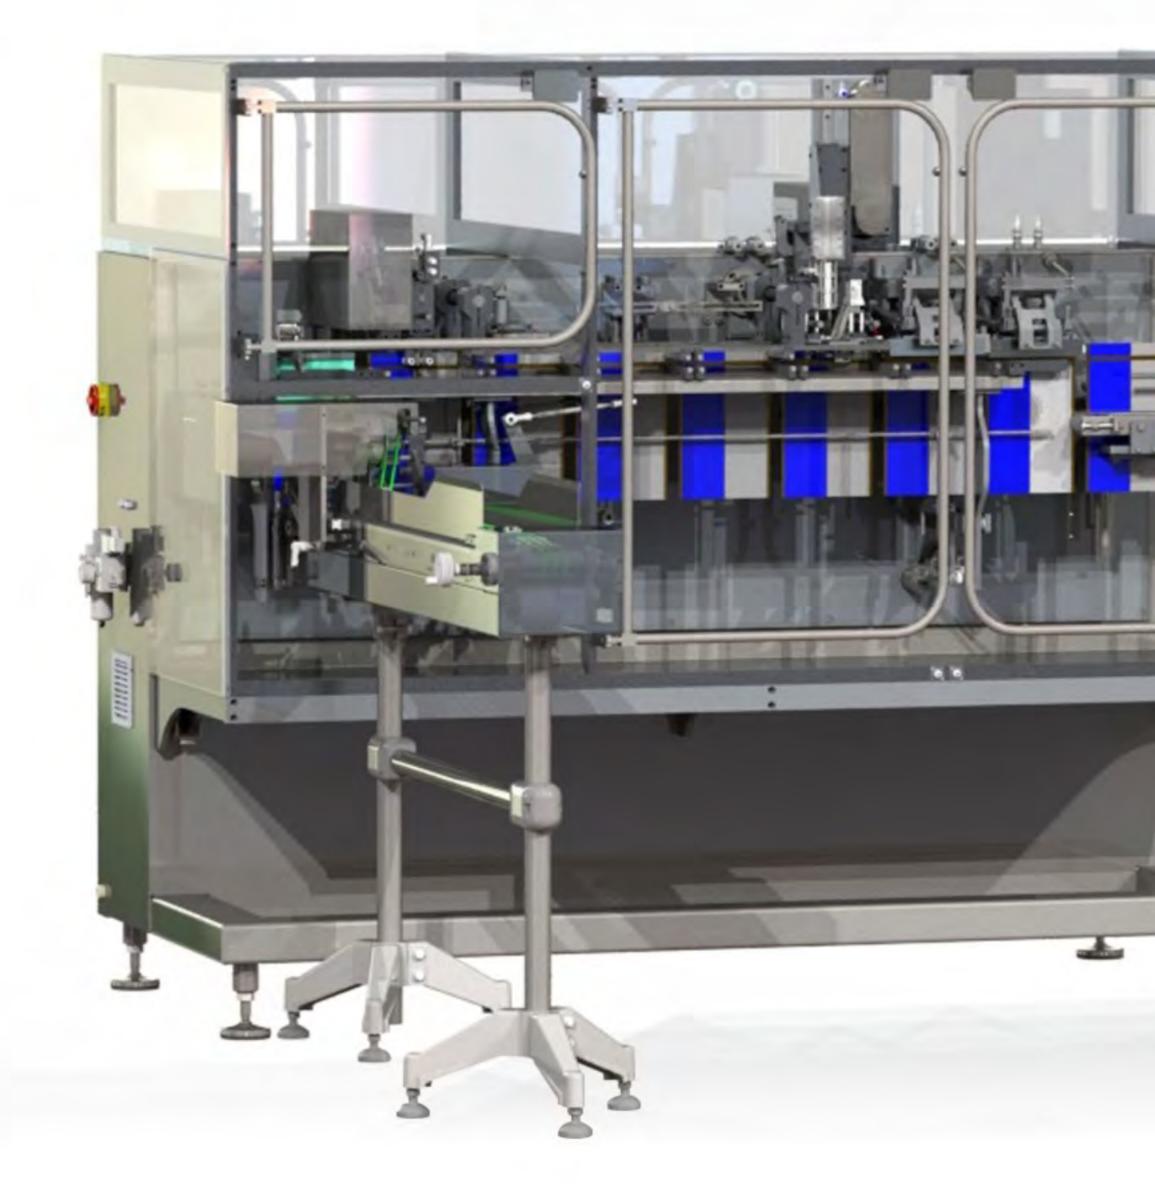

## NP PREMADE SERIES NP185

solution for pre-made pouches.

Starting from a pre made pouch of heat-sealable material the Machine picks de pouches from a customized magazine or a multi format motorized belt, to place it in the machine's line, starting with a positive opening to fill with product, and while is transferred to the next station stretches the pouches to avoid wrinkles and have a correct sealing at the top of the pouch ensuring their tightness.

## NP-185

flexpack.es

Versatile, Flexible and Productive, our Pre-Made is ideal for medium and low product lots/series of Stand Up Pouches up to 1,5 liters and Flat Sachets up to 800 cc. Designed for all the applications and products.