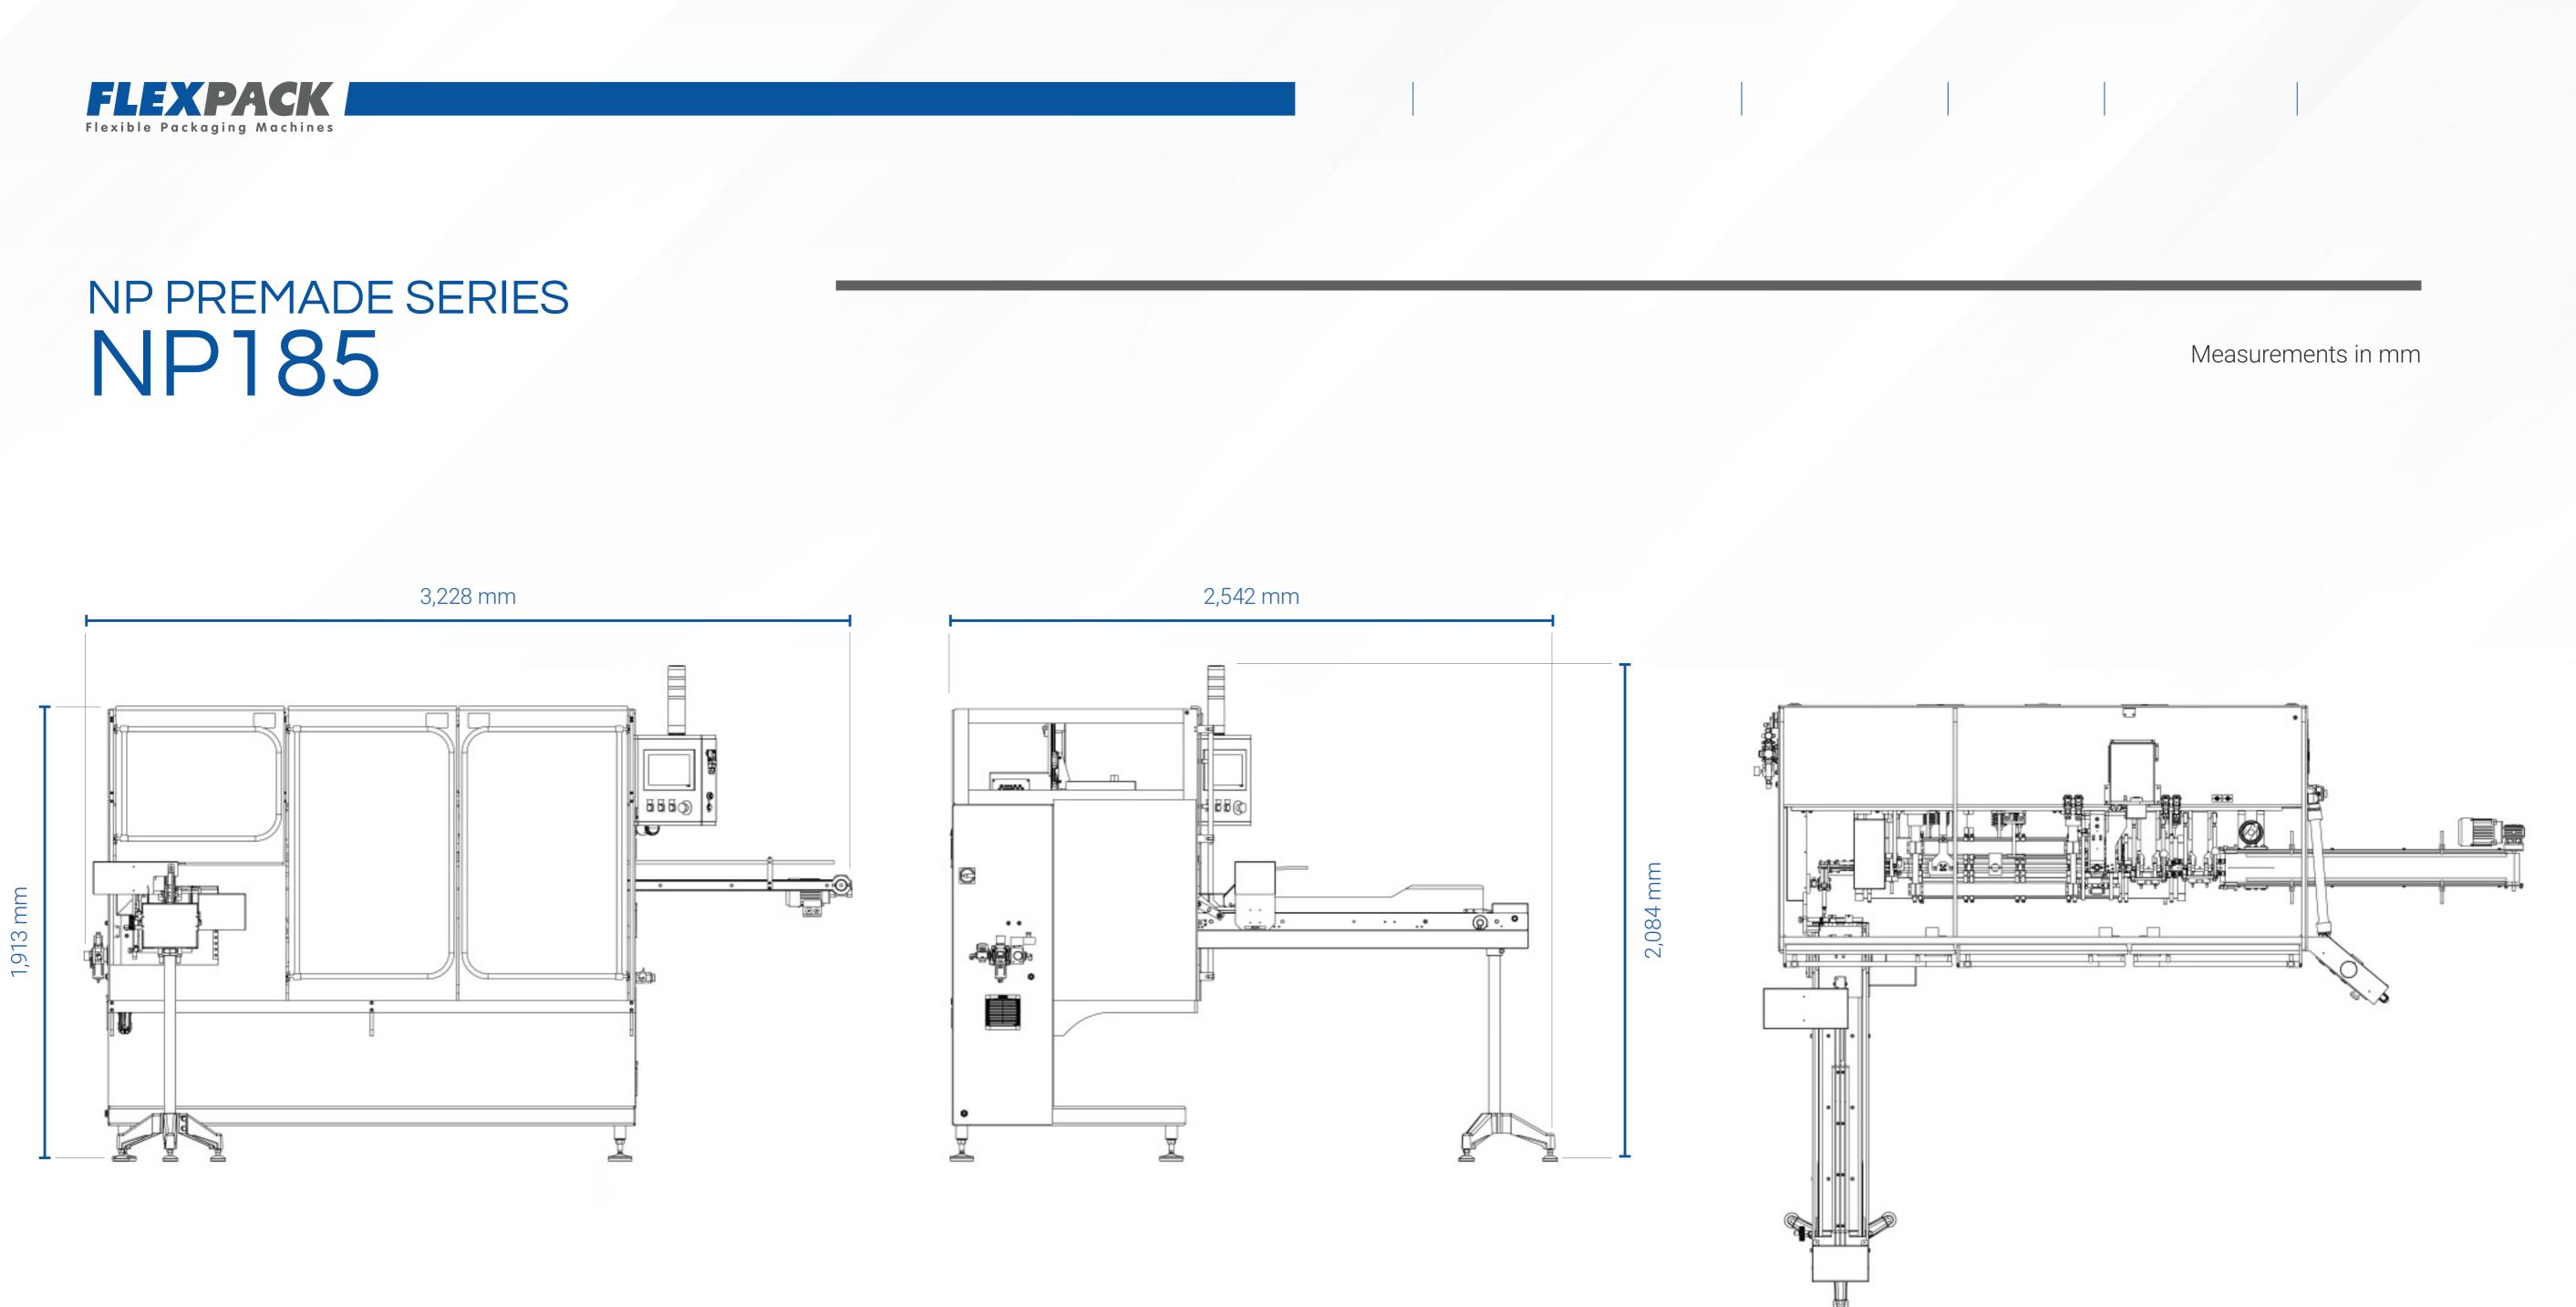

| Forma         | ıt (mm)        | Volume | Output | Consumption | Dimensions            | Weigth |
|---------------|----------------|--------|--------|-------------|-----------------------|--------|
| Min           | Max            | (cc)   | (spm)  | Kw          | (mm)                  | Kg     |
| 80 x 110 x 35 | 190 x 300 x 90 | 1500   | 50     | 4,2         | 3,228 x 2,542 x 2,084 | 1,5    |

**Going Beyond the others,** Flexpack's Premade machine can be adapted with a Top Spout Applicator and can easily open premade pouches with Zipper due to the special opening system.

|                      | Technical Specifications                                                      |  |  |  |
|----------------------|-------------------------------------------------------------------------------|--|--|--|
| SACHET DIMENSIONS:   | Minimum: 90 x 110 x 35 mm (Large x<br>Maximum: 190 x 300 x 100 mm (Large      |  |  |  |
| VOLUME:              | 1.500 cc                                                                      |  |  |  |
| MECHANICAL OUTPUT:   | Up to 50 CYCLES                                                               |  |  |  |
| ELECTRIC CONSUMPTION | 4.2 kW                                                                        |  |  |  |
| ELECTRICAL DATA:     | Standard 220/400 V, 3 Ph, 50/60 Hz. +<br>Other voltages available on request. |  |  |  |
| MACHINE DIMENSIONS:  | Net Weight: 1.500 kg.<br>3,228 x 2,542 x 2,084 mm (L x W x H).                |  |  |  |