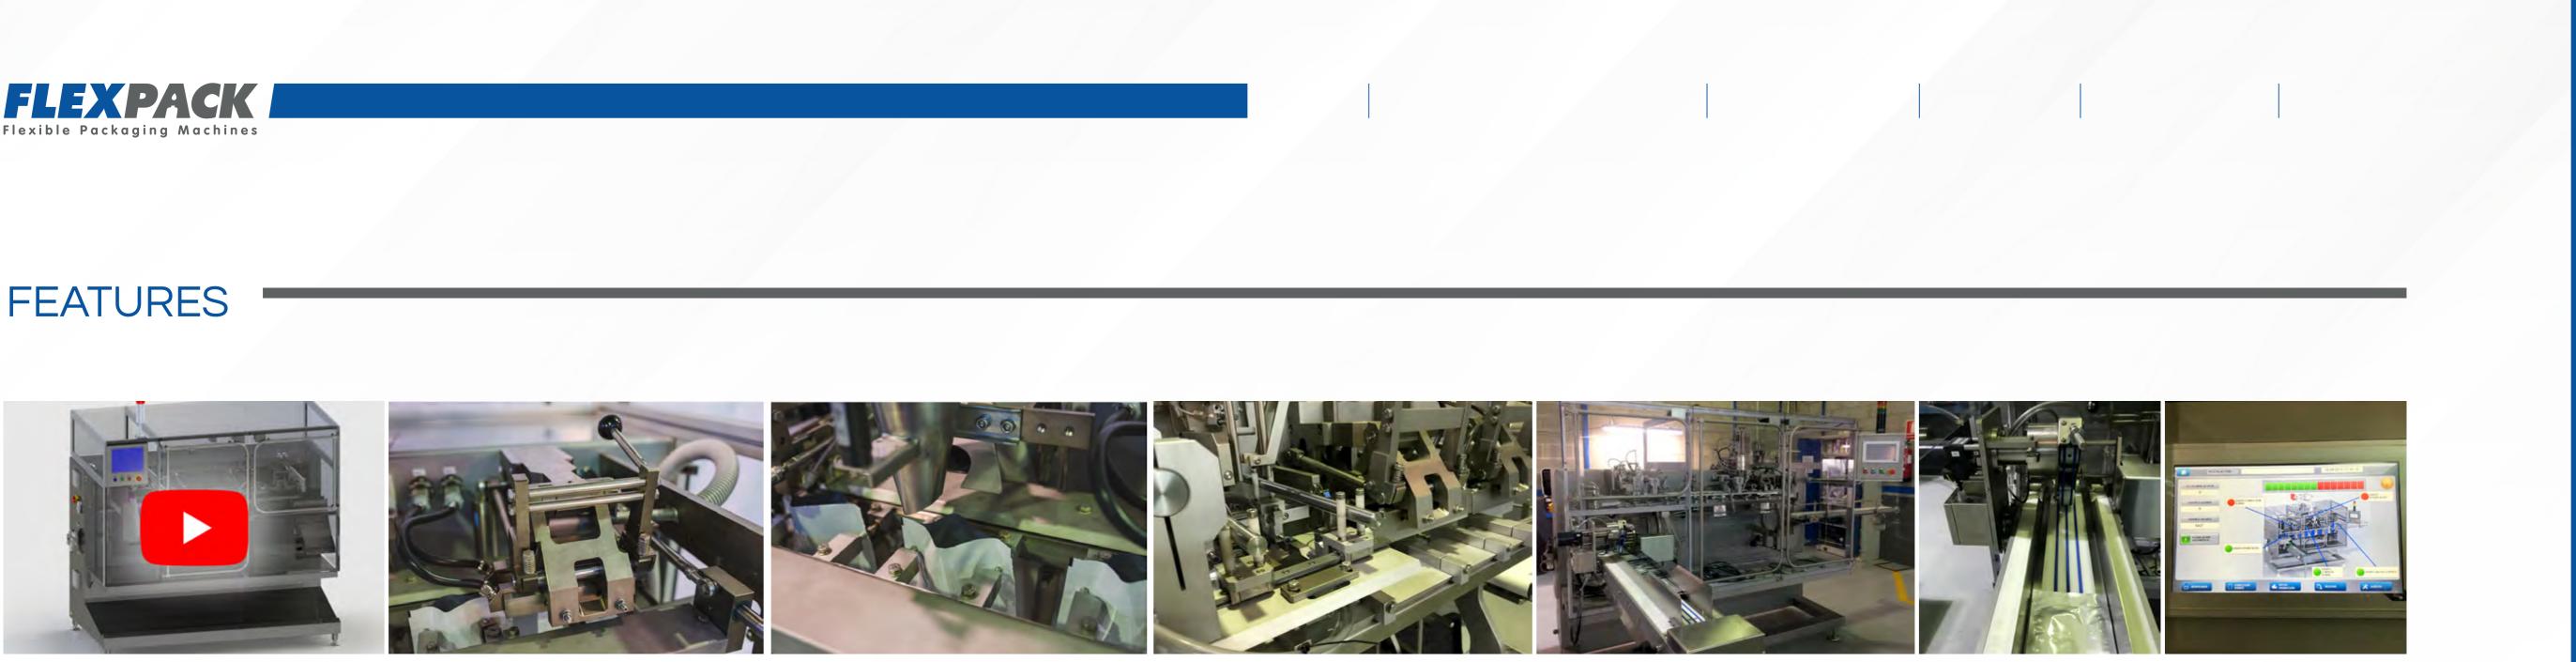

## NP PREMADE SERIES NP185

solution for pre-made pouches.

Starting from a pre made pouch of heat-sealable material the Machine picks de pouches from a customized magazine or a multi format motorized belt, to place it in the machine's line, starting with a positive opening to fill with product, and while is transferred to the next station stretches the pouches to avoid wrinkles and have a correct sealing at the top of the pouch ensuring their tightness.

# Compact & versatile, the easy

# NP PREMADE SERIES NP 185