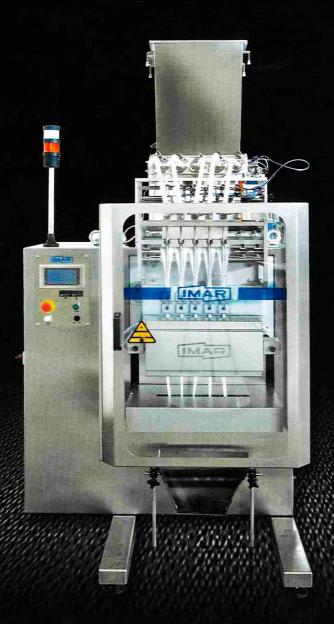

## i3000P

 Machine ensacheuse automatique pour PRODUITS VISQUEUX ET LIQUIDES en sticks thermosoudés sur 3 côtés type «Êstick packÊ» qui se forment, se remplissent et se ferment en un seul cycle, en partant d'une bobine de matériel thermo soudable avec le centrage d'impression.

- PLC & PANTALLA TÁCTIL PLC & TOUCH SCREEN PLC ET ECRÁN TACTILE
- 8. ALINEAMIENTO LATERAL AUTOMATICO DE BOBINA AUTOMATIC FOIL CENTERING DEVICE ALIGNEMENT LATERAL AUTOMATIQUE DE LA BOBINE
- EJE PORTABOBINAS NEUMÁTICO PNUEMATIC WEB BAR AXEL PORTE BOBINE PNEUMATIQU