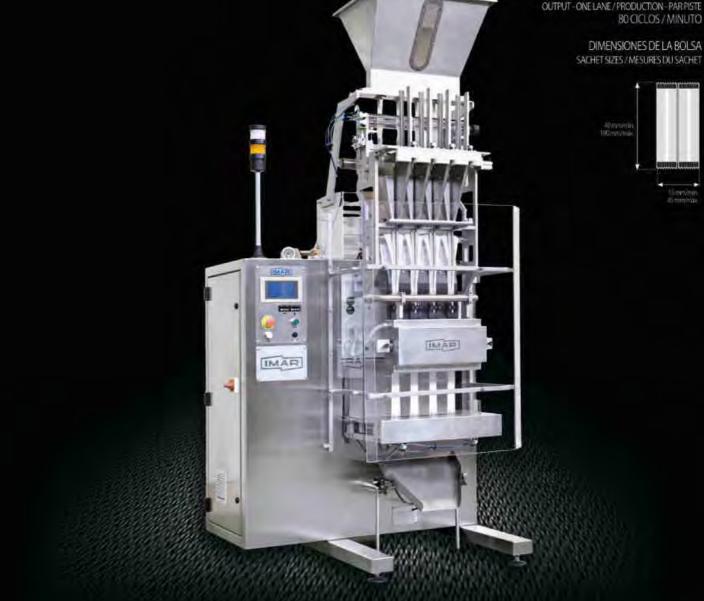

## i3000VA

PISTAS LANES/PISTES De 3 a 8 pistas

PRODUCCIÓN POR PISTA OUTPUT - ONE LANE / PRODUCTION - PAR PISTE 80 CICLOS / MINUTO

> DIMENSIONES DE LA BOLSA SACHET SIZES / MESURES DU SACHET

Machine ensacheuse automatique pour GRANULÉS / POUDRES ET GRANULÉS DE CHUTE DIFFICILE en sticks thermo-soudés sur 3 côtés type «Éstick packÉ» qui se forment, se remplissent et se ferment en un seul cycle, en partant d'une bobine de matériel thermo soudable avec le centrage d'impression.

IMAR

Tan

- PLC & PANTALLA TACTIL PLC & TOUCH SCREEN PLC ET ECRAN TACTILE
- a. ALINEAMENTO LATERAL AUTOMATICO DE ROBINA AUTOMATIC FOIL CENTERING DEVICE ALIGNEMENT LATERAL AUTOMATIQUE DE LA BOSINE
- 9 ELE PORTABOBINAS PNEUMATICO PNUEMATIC WEB BAR AXEL PORTE BOBINE PNEUMATIQUE