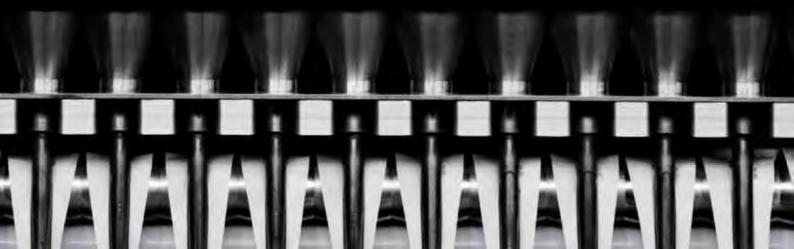

#### GRANULADOS Y PRODUCTOS DE FACIL CAIDA / GRANULAR AND EASY FLOWING POWDERS / GRANULES ET POUDRE DE CHUTE FACILE

Dosificador volumétrico alternativo compuesto por un juego de cazoletas que se mueven alternativamente depositando en cada movimiento el producto sobre la tobera de llenado.

· Variable con la máquina en marcha.

 La precisión en la exactitud de llenado de la cazoleta se estima ± 1,5% (en volumen) dependiendo de la granulometría y densidad del producto.

Ajuste preciso independiente de cada pista.

 Debido a su optimizado diseño no existen piezas en fricción por lo que su desgaste es mínimo, casi nulo, lo cual limita su mantenimiento a operaciones de limpieza, evitando así el desmontaje de las plezas. Rango de dosificación estándar 0,5 a 13cm. (\*)

 Todas las partes en contacto con el producto son totalmente en acero inoxidable AISI 316.

(\*) Otras opciones disponibles consultar

Volumetric feeding system based on basculating cups, which are moving alternately and deposited in each move the product onto the filling nozzle.