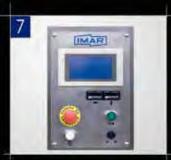

IMAR

Tan

- PLC & PANTALLA TACTIL PLC & TOUCH SCREEN PLC ET ECRAN TACTILE
- a. ALINEAMENTO LATERAL AUTOMATICO DE ROBINA AUTOMATIC FOIL CENTERING DEVICE ALIGNEMENT LATERAL AUTOMATIQUE DE LA BOSINE
- 9 ELE PORTABOBINAS PNEUMATICO PNUEMATIC WEB BAR AXEL PORTE BOBINE PNEUMATIQUE