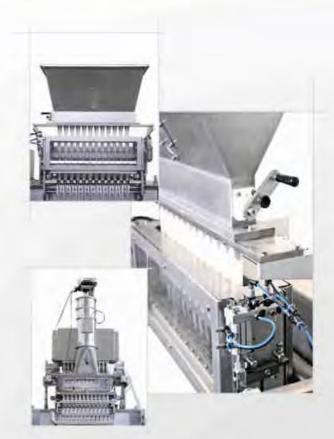

# **DOSIFICADOR / FEEDING / DOSSEUR**

#### SIN FIN / SERVIAUGER / SANS FINS:

Todas las partes en contacto con el producto son en acero inox. AISI 316L y/o materiales de grado alimenticio.

De husillos sinfín con control individual del motor que mueve cada uno de los husillos. Regulable con la máquina en marcha.

- Servo driven auger filler, with individual servo-140 motor in each line. All parts in contact with product are stainless steel. AISI316 and/or food grade materials.
  - Volume variable even while the machine is running.
- Toutes les parties en contact avec le produit sont en acier inox. AISI 316L et/ou matériels de degré .... alimentaire. Huit vis sans fins actionnés par servomoteurs indépendant (un moteur pour chaque vis sans fins). Variable avec la machine en marche.