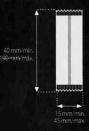

## i3000VA

PISTAS LANES/PISTES De 3 a 8 pistas

PRODUCCIÓN POR PISTA OUTPUT - ONE LANE / PRODUCTION - PAR PISTE 80 CICLOS / MINUTO

> DIMENSIONES DE LA BOLSA SACHET SIZES / MESURES DU SACHET

Machine ensacheuse automatique pour GRANULÉS / POUDRES ET GRANULÉS DE CHUTE DIFFICILE en sticks thermo-soudés sur 3 côtés type «Éstick packÉ» qui se forment, se remplissent et se ferment en un seul cycle, en partant d'une bobine de matériel thermo soudable avec le centrage d'impression.

## i3000 SD StickDuo

PISTAS LANES / PISTES De 3 a 8 pistas

PRODUCCIÓN POR PISTA OUTPUT - ONE LANE / PRODUCTION - PAR PISTE 80 CICLOS / MINUTO

SACHET SIZES / MESURES DU SACHET

## i3000L

PISTAS LANES / PISTES De 3 a 8 pistas

PRODUCCIÓN POR PISTA OUTPUT - ONE LANE / PRODUCTION - PAR PISTE 80 CICLOS / MINUTO

> DIMENSIONES DE LA BOLSA SACHET SIZES / MESURES DU SACHET

- 10. BANDEJA DE RECHAZO REJECTION DEVICE PLATEAU DE REJET
- 11. CINTA TRANSPORTADORA DE SALIDA OUTPUT CONVEYOR TAPIS DE SORTIE DES SACHES
- 12. EMPAQUETADORA AUTOMÁTICA AUTOMATIC CARTONING DEVICE ENCARTONNEUSE POUR SACHETS