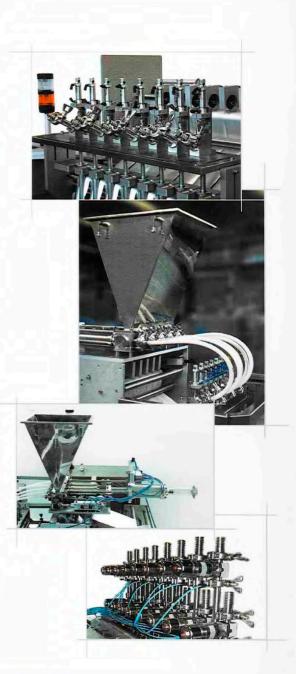

#### GRANULADOS Y PRODUCTOS DE FACIL CAIDA / GRANULAR AND EASY FLOWING POWDERS / GRANULES ET POUDRE DE CHUTE FACILE

Dosificador volumétrico alternativo compuesto por un juego de cazoletas que se mueven alternativamente depositando en cada movimiento el producto sobre la tobera de llenado.

#### SIN FIN / SERVIAUGER / SANS FINS:

Todas las partes en contacto con el producto son en acero inox. AISI 316L y/o materiales de grado alimenticio.

De husillos sinfín con control individual del motor que mueve cada uno de los husillos. Regulable con la máquina en marcha.

- Servo driven auger filler, with individual servo-140 motor in each line. All parts in contact with product are stainless steel. AISI316 and/or food grade materials.
  - Volume variable even while the machine is running.
- Toutes les parties en contact avec le produit sont en acier inox. AISI 316L et/ou matériels de degré .... alimentaire. Huit vis sans fins actionnés par servomoteurs indépendant (un moteur pour chaque vis sans fins). Variable avec la machine en marche.