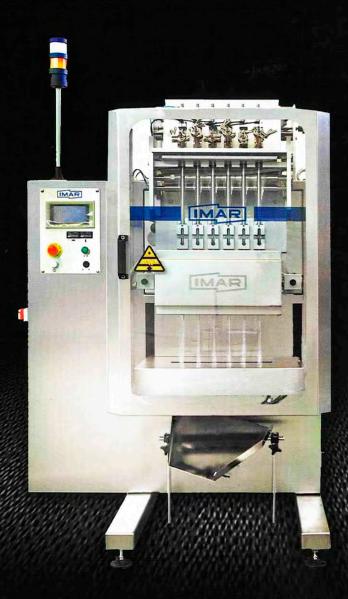

## i3000VA

PISTAS LANES/PISTES De 3 a 8 pistas

PRODUCCIÓN POR PISTA OUTPUT - ONE LANE / PRODUCTION - PAR PISTE 80 CICLOS / MINUTO

> DIMENSIONES DE LA BOLSA SACHET SIZES / MESURES DU SACHET

Machine ensacheuse automatique pour GRANULÉS / POUDRES ET GRANULÉS DE CHUTE DIFFICILE en sticks thermo-soudés sur 3 côtés type «Éstick packÉ» qui se forment, se remplissent et se ferment en un seul cycle, en partant d'une bobine de matériel thermo soudable avec le centrage d'impression.

IMAR

Tan

- PLC & PANTALLA TACTIL PLC & TOUCH SCREEN PLC ET ECRAN TACTILE
- a. ALINEAMENTO LATERAL AUTOMATICO DE ROBINA AUTOMATIC FOIL CENTERING DEVICE ALIGNEMENT LATERAL AUTOMATIQUE DE LA BOSINE
- 9 ELE PORTABOBINAS PNEUMATICO PNUEMATIC WEB BAR AXEL PORTE BOBINE PNEUMATIQUE